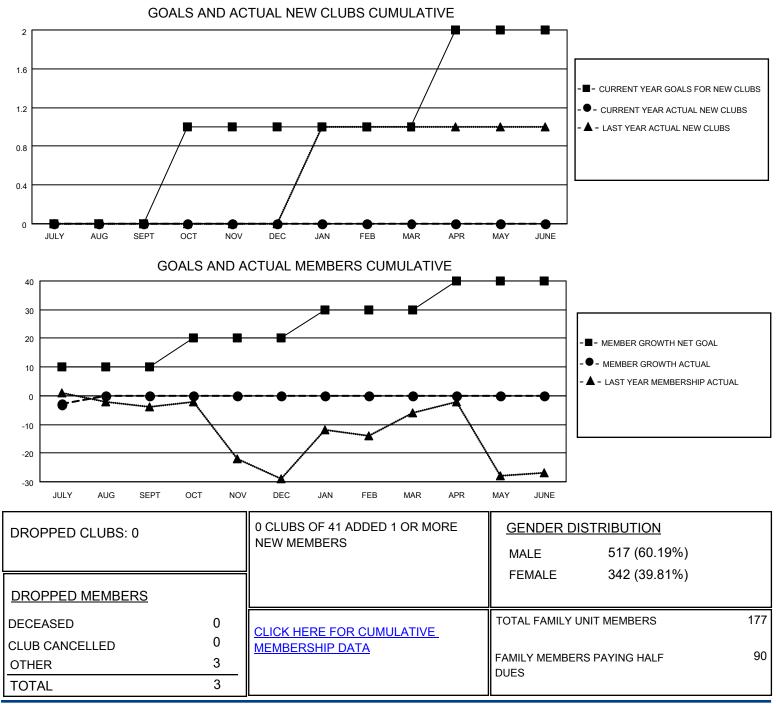

## LOCATION HUNGARY

District 119

Results as of: 7/31/2020

| Clubs                 |               |           |               | Members               |                        |                         |                                                    |
|-----------------------|---------------|-----------|---------------|-----------------------|------------------------|-------------------------|----------------------------------------------------|
| RESULTS FOR 2020-2021 |               |           |               | RESULTS FOR 2020-2021 |                        |                         |                                                    |
| QUARTER               | NEW CLUB GOAL | NEW CLUBS | DROPPED CLUBS | QUARTER MEM           | BER GROWTH NET<br>GOAL | MEMBER GROWTH<br>ACTUAL | DROPPED<br>MEMBERS ACTUAL<br>(including transfers) |
| JULY/AUG/SEPT         | 0             | 0         | 0             | JULY/AUG/SEPT         | 10                     | 0                       | 3                                                  |
| OCT/NOV/DEC           | 1             | 0         | 0             | OCT/NOV/DEC           | 10                     | 0                       | 0                                                  |
| JAN/FEB/MAR           | 0             | 0         | 0             | JAN/FEB/MAR           | 10                     | 0                       | 0                                                  |
| APR/MAY/JUNE          | 1             | 0         | 0             | APR/MAY/JUNE          | 10                     | 0                       | 0                                                  |